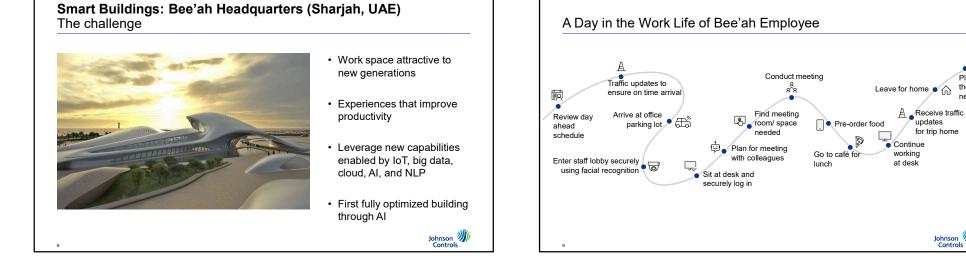

1





## Smart Hospital: Jiahui International Hospital, Shanghai First IoT hospital in China



- 500 beds, 180,000 m<sup>2</sup> general hospital that aims to be globally recognized for its best practices
- Provide patient-focused, high-quality one-stop medical services
- Building Wide System Integration methodology



## Another Smart Hospital: General Hospital in Southeast Asia How it saves lives, literally



- Integrated nurse call, lighting, HVAC and lift systems improves response time to code blue situation to 2.6 min
- Patients with peri-arrest: survival to home discharge improved 41.6% to 74.2%.
- Patients with Asystole: survival to home discharge improved 6.6% to 20%.

Footer - Use 'Insert >Header & Footer' to modify this text

Johnson Controls



Footer - Use 'Insert >Header & Footer' to modify this text and 'Annhy to all'

Plan for

next day

the

Johnson Controls