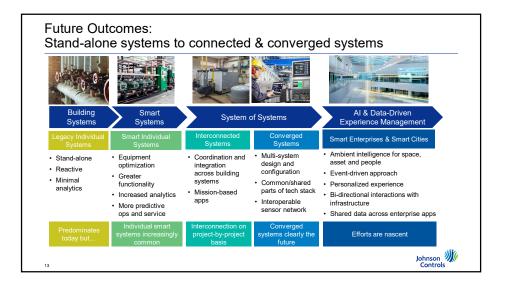

- 500 beds, 180,000 m<sup>2</sup> general hospital that aims to be globally recognized for its best practices
- Provide patient-focused, high-quality one-stop medical services
- Building Wide System Integration methodology



## Another Smart Hospital: General Hospital in Southeast Asia How it saves lives, literally



- Integrated nurse call, lighting, HVAC and lift systems improves response time to code blue situation to 2.6 min
- Patients with peri-arrest: survival to home discharge improved 41.6% to 74.2%.
- Patients with Asystole: survival to home discharge improved 6.6% to 20%.

Footer - Use 'Insert >Header & Footer' to modify this text

Johnson Controls



Footer - Use 'Insert >Header & Footer' to modify this text and 'Annhy to all'

Plan for

next day

the

Johnson Controls