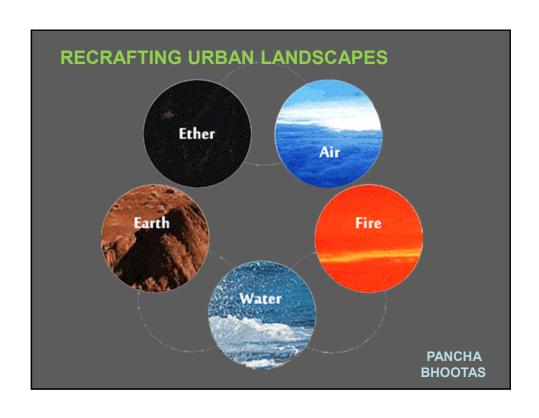

| CRAFTING URBAN LANDSCAPES |                     |                           |                                       |
|---------------------------|---------------------|---------------------------|---------------------------------------|
| Bhoota<br>(Element)       | Associated<br>Sense | Associated<br>Sense Organ | Perception mode                       |
| Akash/Dyaus<br>(Space)    | Sound               | Ear                       | Heard                                 |
| Vayu (Air)                | Touch               | Skin                      | Heard, Felt                           |
| Agni (Fire)               | Sight/Color         | Eye                       | Heard, Felt, Seen                     |
| Jal/Varuna<br>(Water)     | Taste               | Tongue                    | Heard, Felt, Seen,<br>Tasted          |
| Prithvi/Bhumi<br>(Earth)  | Smell               | Nose                      | Heard, Felt, seen,<br>Tasted, Smelled |
|                           |                     |                           | PANCI<br>BHOOT                        |