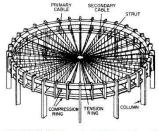

#### Madison Square Garden

FIGURE 5.104 Cable trusses placed radially to support a round roof.