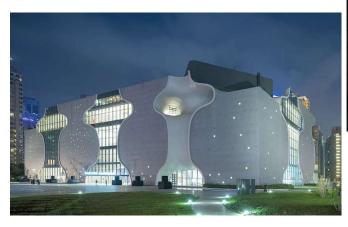

# **INSPIRED BY NATURE**

**ASHOK MOKHA ARCHITECTS** 



# East Centre, Zimbabwe Natural mary State direct drawn for but states for but st





#### Wujin Lotus Conference Center ,China

Concrete floor voids cool incoming air by day









#### Centre for Disease Control Complex , Taiwan







## Chicago Spire, Illinois





## Aldar Headquarters Building, UAE





# Beijing Aquatic Centre (water cube), Beijing





#### Prentice Women's Hospital, Chicago











#### Helix Bridge, Singapore





## Sendai Mediatheque, Japan













#### Palm Islands, UAE















# Downland Gridshell Building in England







#### National Taichung Theater, Taiwan









#### Madison Square Garden







FIGURE 5.104 Cable trusses placed radially to support a round roof.





# MMAA BUILDING, QATAR





#### BEIJING NATIONAL STADIUM,