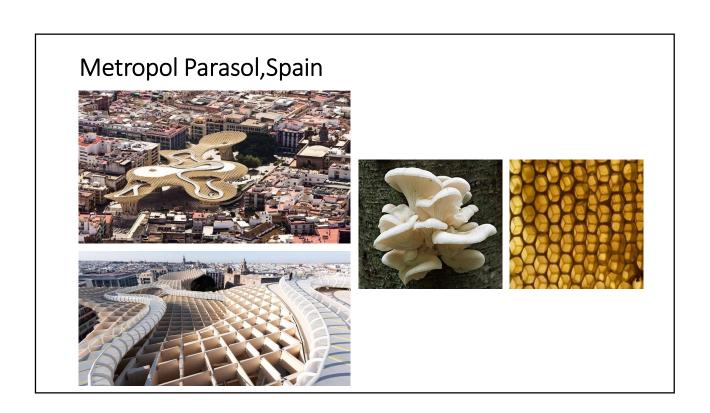

# **INSPIRED BY NATURE**

**ASHOK MOKHA ARCHITECTS** 



# East Centre, Zimbabwe Natural mary State direct drawn for but states for but st





#### Wujin Lotus Conference Center ,China

Concrete floor voids cool incoming air by day









#### Centre for Disease Control Complex , Taiwan







## Chicago Spire, Illinois





## Aldar Headquarters Building, UAE





# Beijing Aquatic Centre (water cube), Beijing





#### Prentice Women's Hospital, Chicago











#### Helix Bridge, Singapore





## Sendai Mediatheque, Japan













#### Palm Islands, UAE















# Downland Gridshell Building in England







#### National Taichung Theater, Taiwan









#### Madison Square Garden







FIGURE 5.104 Cable trusses placed radially to support a round roof.





# MMAA BUILDING, QATAR





#### BEIJING NATIONAL STADIUM,