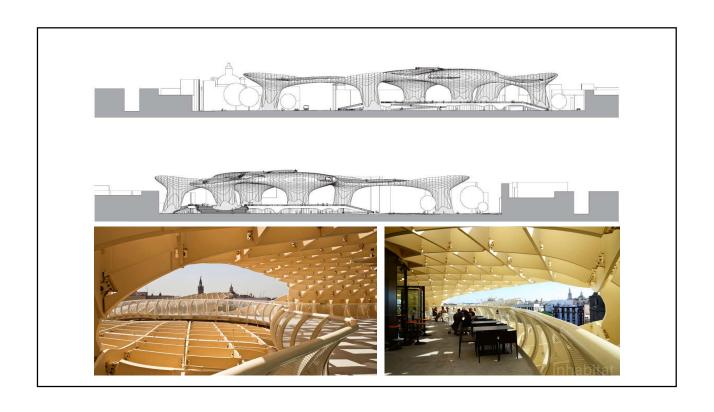

# **INSPIRED BY NATURE**

**ASHOK MOKHA ARCHITECTS** 



# East Centre, Zimbabwe Natural mary State direct drawn for but states for but st





#### Wujin Lotus Conference Center ,China

Concrete floor voids cool incoming air by day









#### Centre for Disease Control Complex , Taiwan







## Chicago Spire, Illinois





## Aldar Headquarters Building, UAE





# Beijing Aquatic Centre (water cube), Beijing





#### Prentice Women's Hospital, Chicago











#### Helix Bridge, Singapore





## Sendai Mediatheque, Japan













#### Palm Islands, UAE















# Downland Gridshell Building in England







#### National Taichung Theater, Taiwan









#### Madison Square Garden







FIGURE 5.104 Cable trusses placed radially to support a round roof.





# MMAA BUILDING, QATAR





#### BEIJING NATIONAL STADIUM,