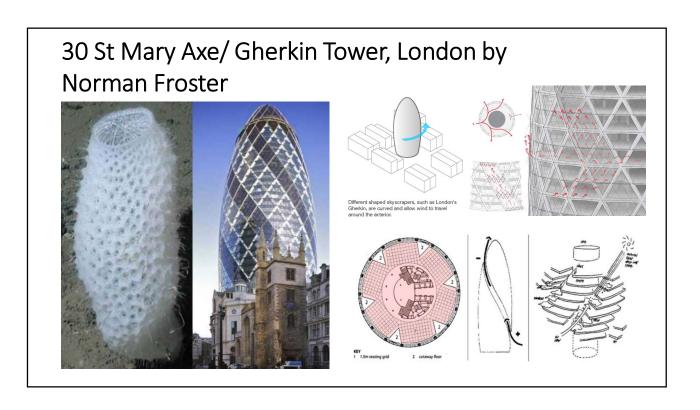

# **INSPIRED BY NATURE**

**ASHOK MOKHA ARCHITECTS** 



# East Centre, Zimbabwe Natural mary State direct drawn for but states for but st





#### Wujin Lotus Conference Center ,China

Concrete floor voids cool incoming air by day









#### Centre for Disease Control Complex , Taiwan







## Chicago Spire, Illinois





## Aldar Headquarters Building, UAE





# Beijing Aquatic Centre (water cube), Beijing





#### Prentice Women's Hospital, Chicago











#### Helix Bridge, Singapore





## Sendai Mediatheque, Japan













#### Palm Islands, UAE















# Downland Gridshell Building in England







#### National Taichung Theater, Taiwan









#### Madison Square Garden







FIGURE 5.104 Cable trusses placed radially to support a round roof.





# MMAA BUILDING, QATAR





#### BEIJING NATIONAL STADIUM,