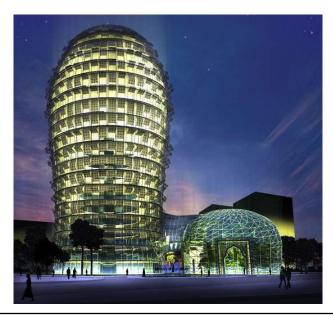

NATURE**

**ASHOK MOKHA ARCHITECTS** 



# East Centre, Zimbabwe Natural mary State direct drawn for but states for but st





#### Wujin Lotus Conference Center ,China

Concrete floor voids cool incoming air by day









#### Centre for Disease Control Complex , Taiwan







## Chicago Spire, Illinois





## Aldar Headquarters Building, UAE





# Beijing Aquatic Centre (water cube), Beijing





#### Prentice Women's Hospital, Chicago











#### Helix Bridge, Singapore





## Sendai Mediatheque, Japan













#### Palm Islands, UAE















# Downland Gridshell Building in England







#### National Taichung Theater, Taiwan









#### Madison Square Garden







FIGURE 5.104 Cable trusses placed radially to support a round roof.





# MMAA BUILDING, QATAR





#### BEIJING NATIONAL STADIUM,