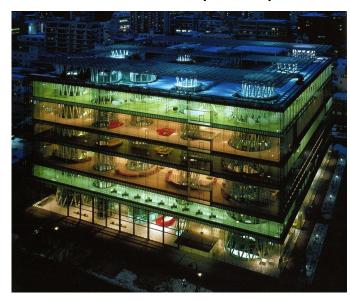

# **INSPIRED BY NATURE**

**ASHOK MOKHA ARCHITECTS** 



# East Centre, Zimbabwe Natural mary State direct drawn for but states for but st





#### Wujin Lotus Conference Center ,China

Concrete floor voids cool incoming air by day









#### Centre for Disease Control Complex , Taiwan







## Chicago Spire, Illinois





## Aldar Headquarters Building, UAE





# Beijing Aquatic Centre (water cube), Beijing





#### Prentice Women's Hospital, Chicago











#### Helix Bridge, Singapore





## Sendai Mediatheque, Japan













#### Palm Islands, UAE















# Downland Gridshell Building in England







#### National Taichung Theater, Taiwan









#### Madison Square Garden







FIGURE 5.104 Cable trusses placed radially to support a round roof.





# MMAA BUILDING, QATAR





#### BEIJING NATIONAL STADIUM,