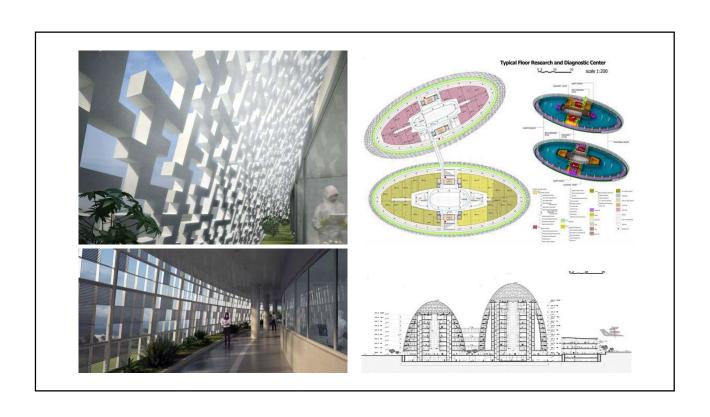

# **INSPIRED BY NATURE**

**ASHOK MOKHA ARCHITECTS** 



# East Centre, Zimbabwe Natural mary State direct drawn for but states for but st





#### Wujin Lotus Conference Center ,China

Concrete floor voids cool incoming air by day









#### Centre for Disease Control Complex , Taiwan







## Chicago Spire, Illinois





## Aldar Headquarters Building, UAE





# Beijing Aquatic Centre (water cube), Beijing





#### Prentice Women's Hospital, Chicago











#### Helix Bridge, Singapore





## Sendai Mediatheque, Japan













#### Palm Islands, UAE















# Downland Gridshell Building in England







#### National Taichung Theater, Taiwan









#### Madison Square Garden







FIGURE 5.104 Cable trusses placed radially to support a round roof.





# MMAA BUILDING, QATAR





#### BEIJING NATIONAL STADIUM,