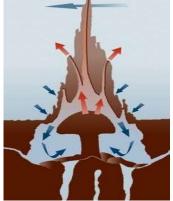

# **INSPIRED BY NATURE**

**ASHOK MOKHA ARCHITECTS** 



# East Centre, Zimbabwe Natural mary State direct drawn for but states for but st





#### Wujin Lotus Conference Center ,China

Concrete floor voids cool incoming air by day









#### Centre for Disease Control Complex , Taiwan







## Chicago Spire, Illinois





## Aldar Headquarters Building, UAE





# Beijing Aquatic Centre (water cube), Beijing





#### Prentice Women's Hospital, Chicago











#### Helix Bridge, Singapore





## Sendai Mediatheque, Japan













#### Palm Islands, UAE















# Downland Gridshell Building in England







#### National Taichung Theater, Taiwan









#### Madison Square Garden







FIGURE 5.104 Cable trusses placed radially to support a round roof.





# MMAA BUILDING, QATAR





#### BEIJING NATIONAL STADIUM,