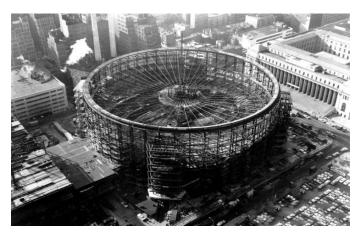

#### Madison Square Garden

FIGURE 5.104 Cable trusses placed radially to support a round roof.