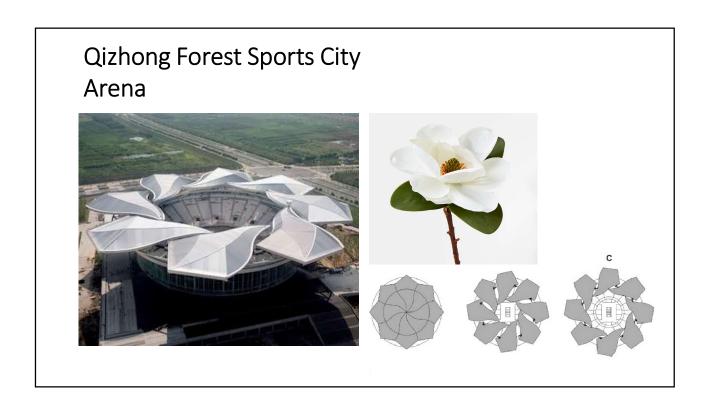

#### Wujin Lotus Conference Center ,China

Concrete floor voids cool incoming air by day