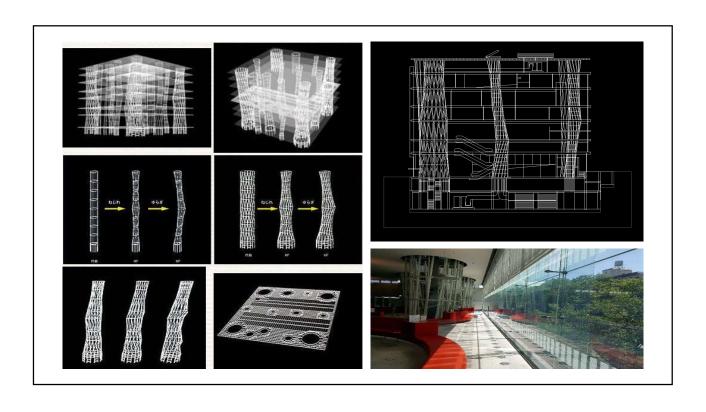

# **INSPIRED BY NATURE**

**ASHOK MOKHA ARCHITECTS** 



# East Centre, Zimbabwe Natural mary State direct drawn for but states for but st





#### Wujin Lotus Conference Center ,China

Concrete floor voids cool incoming air by day









#### Centre for Disease Control Complex , Taiwan







## Chicago Spire, Illinois





## Aldar Headquarters Building, UAE





# Beijing Aquatic Centre (water cube), Beijing





#### Prentice Women's Hospital, Chicago











#### Helix Bridge, Singapore





## Sendai Mediatheque, Japan













#### Palm Islands, UAE















# Downland Gridshell Building in England







#### National Taichung Theater, Taiwan









#### Madison Square Garden







FIGURE 5.104 Cable trusses placed radially to support a round roof.





# MMAA BUILDING, QATAR





#### BEIJING NATIONAL STADIUM,