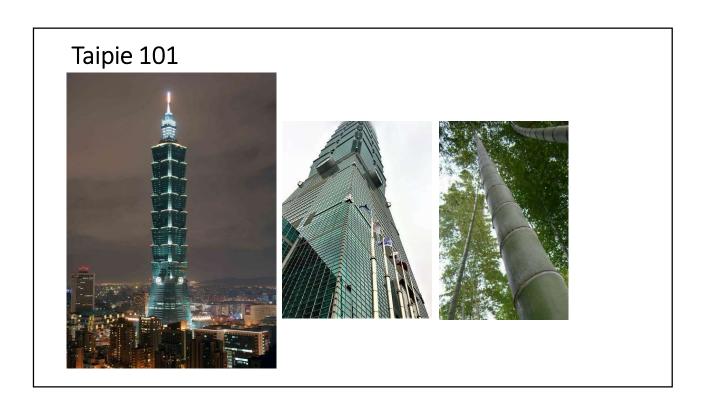

# **INSPIRED BY NATURE**

**ASHOK MOKHA ARCHITECTS** 



# East Centre, Zimbabwe Natural mary State direct drawn for but states for but st





#### Wujin Lotus Conference Center ,China

Concrete floor voids cool incoming air by day









#### Centre for Disease Control Complex , Taiwan







## Chicago Spire, Illinois





## Aldar Headquarters Building, UAE





# Beijing Aquatic Centre (water cube), Beijing





#### Prentice Women's Hospital, Chicago











#### Helix Bridge, Singapore





## Sendai Mediatheque, Japan













#### Palm Islands, UAE















# Downland Gridshell Building in England







#### National Taichung Theater, Taiwan









#### Madison Square Garden







FIGURE 5.104 Cable trusses placed radially to support a round roof.





# MMAA BUILDING, QATAR





#### BEIJING NATIONAL STADIUM,