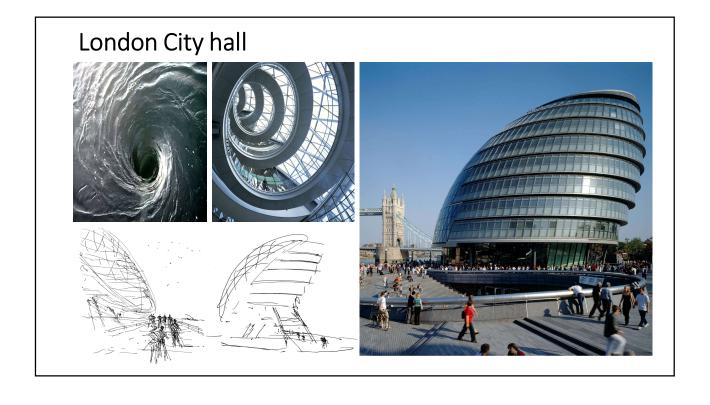

# **INSPIRED BY NATURE**

**ASHOK MOKHA ARCHITECTS** 



# East Centre, Zimbabwe Natural mary State direct drawn for but states for but st





#### Wujin Lotus Conference Center ,China

Concrete floor voids cool incoming air by day









#### Centre for Disease Control Complex , Taiwan







## Chicago Spire, Illinois





## Aldar Headquarters Building, UAE





# Beijing Aquatic Centre (water cube), Beijing





#### Prentice Women's Hospital, Chicago











#### Helix Bridge, Singapore





## Sendai Mediatheque, Japan













#### Palm Islands, UAE















# Downland Gridshell Building in England







#### National Taichung Theater, Taiwan









#### Madison Square Garden







FIGURE 5.104 Cable trusses placed radially to support a round roof.





# MMAA BUILDING, QATAR





#### BEIJING NATIONAL STADIUM,