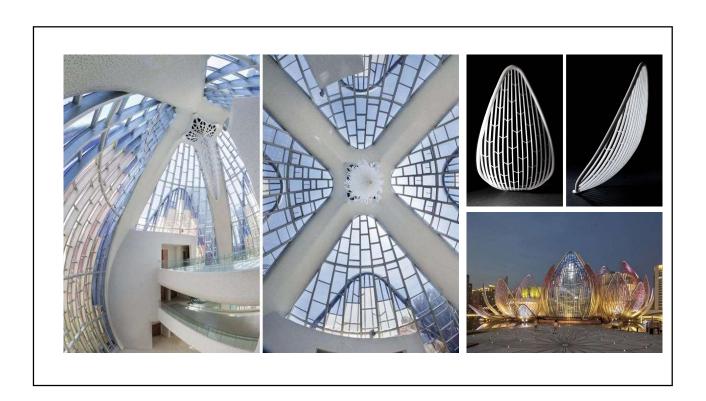

#### Wujin Lotus Conference Center ,China

Concrete floor voids cool incoming air by day