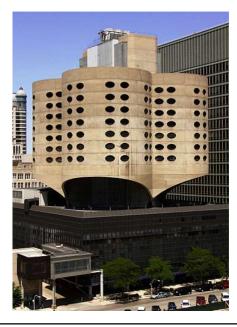

# **INSPIRED BY NATURE**

**ASHOK MOKHA ARCHITECTS** 



# East Centre, Zimbabwe Natural mary State direct drawn for but states for but st





#### Wujin Lotus Conference Center ,China

Concrete floor voids cool incoming air by day









#### Centre for Disease Control Complex , Taiwan







## Chicago Spire, Illinois





## Aldar Headquarters Building, UAE





# Beijing Aquatic Centre (water cube), Beijing





#### Prentice Women's Hospital, Chicago











#### Helix Bridge, Singapore





## Sendai Mediatheque, Japan













#### Palm Islands, UAE















# Downland Gridshell Building in England







#### National Taichung Theater, Taiwan









#### Madison Square Garden







FIGURE 5.104 Cable trusses placed radially to support a round roof.





# MMAA BUILDING, QATAR





#### BEIJING NATIONAL STADIUM,