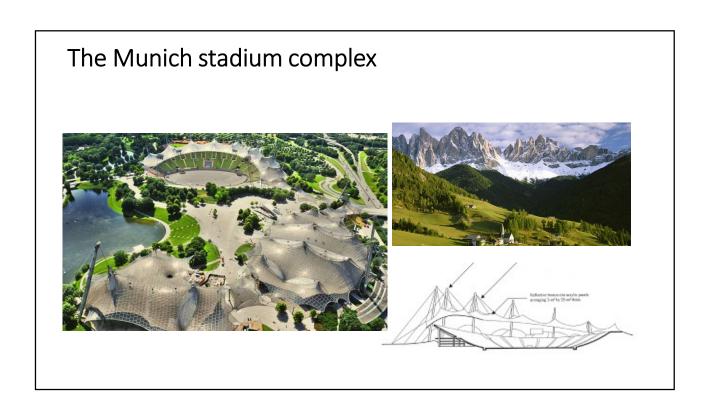

#### Madison Square Garden

FIGURE 5.104 Cable trusses placed radially to support a round roof.