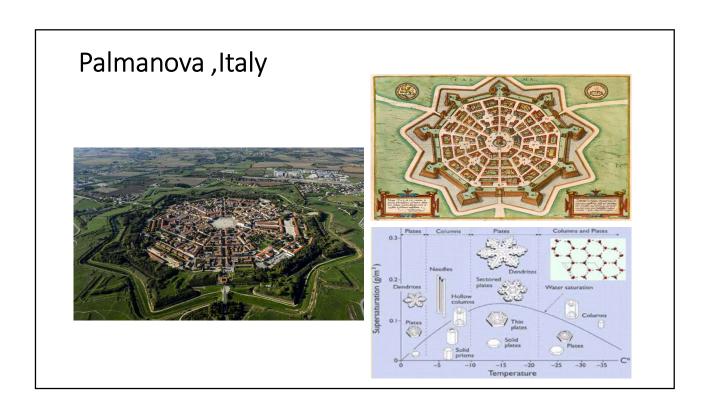

# **INSPIRED BY NATURE**

**ASHOK MOKHA ARCHITECTS** 



# East Centre, Zimbabwe Natural mary State direct drawn for but states for but st





#### Wujin Lotus Conference Center ,China

Concrete floor voids cool incoming air by day









#### Centre for Disease Control Complex , Taiwan







## Chicago Spire, Illinois





## Aldar Headquarters Building, UAE





# Beijing Aquatic Centre (water cube), Beijing





#### Prentice Women's Hospital, Chicago











#### Helix Bridge, Singapore





## Sendai Mediatheque, Japan













#### Palm Islands, UAE















# Downland Gridshell Building in England







#### National Taichung Theater, Taiwan









#### Madison Square Garden







FIGURE 5.104 Cable trusses placed radially to support a round roof.





# MMAA BUILDING, QATAR





#### BEIJING NATIONAL STADIUM,