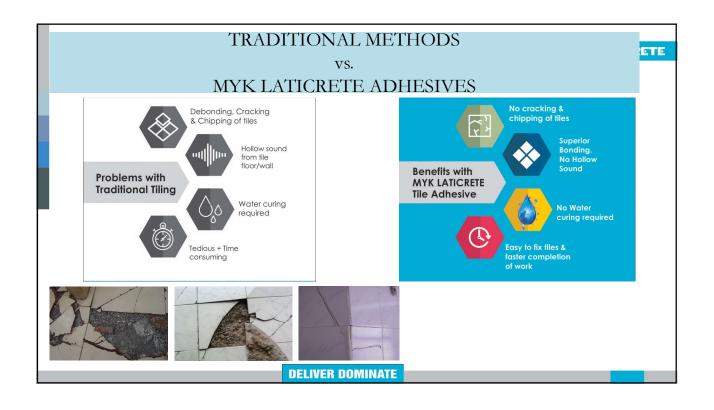

## Other Environmental Incentives for using Tile Adhesive Technology

- Environmentally friendly cement use is optimized in the formulation as against a puddle of cement in the traditional system –
- 11% CO2 foot print reduction over the traditional system
- Optimum Cement usage Energy conserved from the less cement manufacturing
- No water curing saving the precious resource of the mother nature.